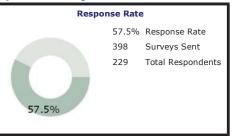

## XYZ University Higher Education Insight Survey Topline Survey Results

| Poor                                       | Warrants Attention |      | Fair to Mediocre | Good                      | Very Good to Excellent |
|--------------------------------------------|--------------------|------|------------------|---------------------------|------------------------|
| 0% - 44%                                   | 45% - 5            | 54%  | 55% - 64%        | 65% - 74%                 | 75% - 100%             |
|                                            |                    | 2020 | 2019             | Honor Roll<br>3,000-9,999 | Carnegie<br>Assoc      |
| Job Satisfaction/Support                   |                    | 68%  | 65%              | 88%                       | 77%                    |
| Teaching Environment                       |                    | 62%  | 60%              | 86%                       | 66%                    |
| Professional Development                   |                    | 54%  | 48%              | 88%                       | 75%                    |
| Compensation, Benefits & Work/Life Balance |                    | 84%  | 79%              | 84%                       | 73%                    |
| Facilities                                 |                    | 88%  | 84%              | 87%                       | 77%                    |
| Policies, Resources & Efficiency           |                    | 48%  | 44%              | 83%                       | 66%                    |
| Shared Governance                          |                    | 43%  | 41%              | 86%                       | 62%                    |
| Pride                                      |                    | 92%  | 92%              | 93%                       | 80%                    |
| Supervisors/Department Chairs              |                    | 40%  | 39%              | 85%                       | 74%                    |
| Senior Leadership                          |                    | 46%  | 44%              | 87%                       | 64%                    |
| Faculty, Administration & Staff Relations  |                    | 81%  | 82%              | 86%                       | 63%                    |
| Communication                              |                    | 76%  | 77%              | 78%                       | 59%                    |
| Collaboration                              |                    | 64%  | 65%              | 82%                       | 65%                    |
| Fairness                                   |                    | 66%  | 64%              | 80%                       | 63%                    |
| Respect & Appreciation                     |                    | 52%  | 48%              | 81%                       | 66%                    |
| Survey Average                             |                    | 64%  | 62%              | 85%                       | 68%                    |