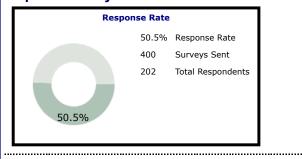

## **Modern**Think

## XYZ University ModernThink Higher Education Insight Survey Topline Survey Results





| Poor     | Warrants Attention | Fair to Mediocre | Good      | Very Good to Excellent |
|----------|--------------------|------------------|-----------|------------------------|
| 0% - 44% | 45% - 54%          | 55% - 64%        | 65% - 74% | 75% - 100%             |

.....

|                                           | OVERALL | Honor Roll<br>3,000-9,999 | Carnegie<br>Assoc |
|-------------------------------------------|---------|---------------------------|-------------------|
| Collaboration                             | 75%     | 93%                       | 85%               |
| Communication                             | 62%     | 82%                       | 70%               |
| Confidence in Senior Leadership           | 74%     | 84%                       | 80%