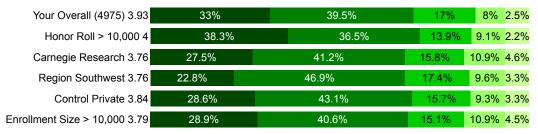

## Average All Statements (1-20)

| Your Overall (4975) 4.2       | 44.7% | 37.7% | 12.6% | 3.2%1.7%  |
|-------------------------------|-------|-------|-------|-----------|
| Honor Roll > 10,000 4.06      | 39.5% | 36.8% | 16.1% | 5.2%2.3%  |
| Carnegie Research 3.84        | 29.4% | 39.6% | 19.9% | 7.4% 3.6% |
| Region Southwest 3.86         | 28.1% | 42.4% | 20.2% | 6.4%3%    |
| Control Private 3.87          | 30%   | 40.3% | 19.7% | 6.9%3%    |
| Enrollment Size > 10,000 3.81 | 28.6% | 39.4% | 20.3% | 7.7% 4%   |